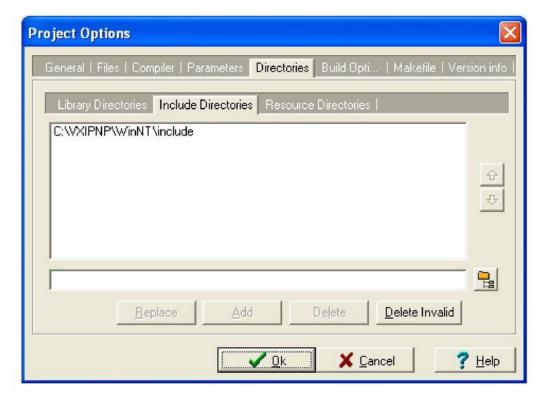

Download Gpib Card Driver And Visa32 8

1/4

6. In the "Directories" tab add the path to visa32.lib in the subcategory "Library Directories" and the path to visa.h and visatype.h in the subcategory "Include Directories".