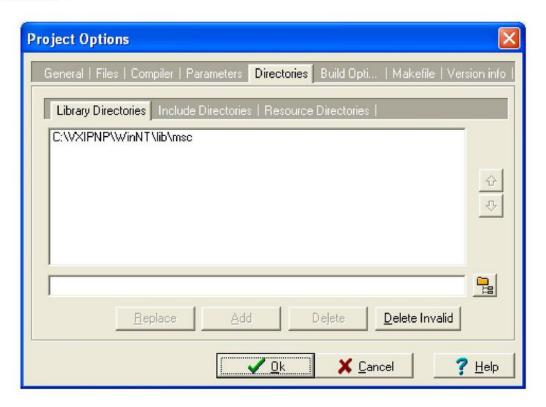

Download Gpib Card Driver And Visa32 8

1/4

6. In the "Directories" tab add the path to visa32.lib in the subcategory "Library Directories" and the path to visa.h and visatype.h in the subcategory "Include Directories".